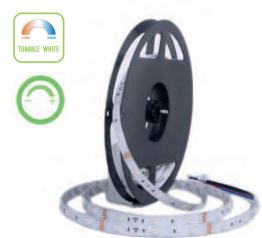

## LED Strip 19.2 Watt 24V Tunable White

## **Features**

- ✓ High efficiency SMD LED chips
- Can be cut to length
- ✓ 3M tape backing
- ✓ Fast and easy installation
- ✓ Ideal for decorative applications

IP 33

LED TYPE: 2835

24V DC 140 LEDs/m

| Item Code    | STR203         |  |
|--------------|----------------|--|
| CCT/Color    | 2700-6000K     |  |
| Cutting Unit | 100mm (14 LED) |  |
| Size         | 5000*10*1.5mm  |  |
| IP Rating    | IP33           |  |
| Lumen Output | 1730-1910      |  |