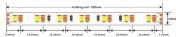

## **Features**

- ✓ High efficiency SMD LED chips
- Can be cut to length
- ✓ 3M tape backing
- ✓ Fast and easy installation
- ✓ Ideal for decorative applications

IP 33

LED TYPE: 2835

24V DC 140 LEDs/m

| Item Code    | STR203         |  |
|--------------|----------------|--|
| CCT/Color    | 2700-6000K     |  |
| Cutting Unit | 100mm (14 LED) |  |
| Size         | 5000*10*1.5mm  |  |
| IP Rating    | IP33           |  |
| Lumen Output | 1730-1910      |  |