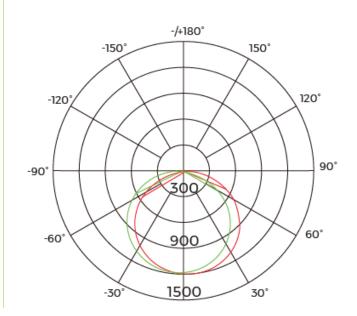

## **SPECIFICATION:**

| Item Code             | STR072           | STR073 | STR074 | STR075 |  |
|-----------------------|------------------|--------|--------|--------|--|
| Colour Temperature    | 2700K            | 3000K  | 4000K  | 6000K  |  |
| Max. Power            | 29W              |        |        |        |  |
| Input                 | 24V              |        |        |        |  |
| CRI                   | CRI 90           |        |        |        |  |
| Cutting increment     | 41.67mm          |        |        |        |  |
| LED Pitch             | 5.2mm            |        |        |        |  |
| LED/m                 | 192LEDs          |        |        |        |  |
| Width                 | 12mm             |        |        |        |  |
| Lumen Output          | 2750lm           | 2900lm | 3000lm | 3000lm |  |
| Beam Angle            | 120°             |        |        |        |  |
| Lifetime (rated)      | 36,000Hrs to L70 |        |        |        |  |
| Operating Temperature | -20°C - +40°C    |        |        |        |  |
| Warranty              | 5 years          |        |        |        |  |