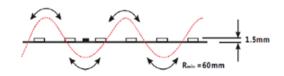

# ULTRA HIGH POWER+ 29W LED STRIP

This ultra high power+ LED strip maintains consistent brightness from one end to another and is available in a variety of colour temperatures.