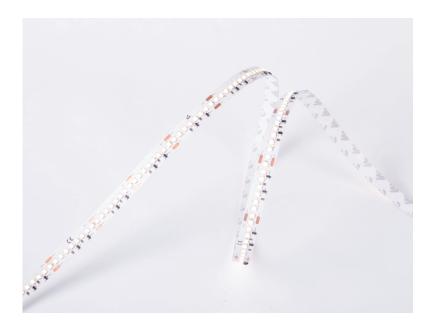

# ULTRA HIGH POWER+ 29W LED STRIP

This ultra high power+ LED strip maintains consistent brightness from one end to another and is available in a variety of colour temperatures.

## **FEATURES AND BENEFITS:**

- High efficiency Bridgelux LED chip with up to 110lm/W
- CRI 90 as standard for better colour appearance
- 192LED/m for shadowless effect
- 3M double coated tape for quick installation
- Can be supplied in 5m reels or cut to size
- SDCM 3, 1bin for colour consistency