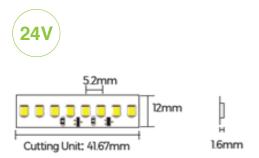

## **SPECIFICATION:**

| Item Code             | STR072           | STR073 | STR074 | STR075 |  |
|-----------------------|------------------|--------|--------|--------|--|
| Colour Temperature    | 2700K            | 3000K  | 4000K  | 6000K  |  |
| Max. Power            | 29W              |        |        |        |  |
| Input                 | 24V              |        |        |        |  |
| CRI                   | CRI 90           |        |        |        |  |
| Cutting increment     | 41.67mm          |        |        |        |  |
| LED Pitch             | 5.2mm            |        |        |        |  |
| LED/m                 | 192LEDs          |        |        |        |  |
| Width                 | 12mm             |        |        |        |  |
| Lumen Output          | 2750lm           | 2900lm | 3000lm | 3000lm |  |
| Beam Angle            | 120°             |        |        |        |  |
| Lifetime (rated)      | 36,000Hrs to L70 |        |        |        |  |
| Operating Temperature | -20°C - +40°C    |        |        |        |  |
| Warranty              | 5 years          |        |        |        |  |