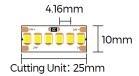

## SPECIFICATION:

|                       | IP20             |        |        | IP65   |        |        |        |        |
|-----------------------|------------------|--------|--------|--------|--------|--------|--------|--------|
| Item Code             | STR051           | STR052 | STR053 | STR054 | STR055 | STR056 | STR057 | STR058 |
| Colour Temperature    | 2700K            | 3000K  | 4000K  | 6000K  | 2700K  | 3000K  | 4000K  | 6000K  |
| Max. Power            | 19.2W            |        |        |        |        |        |        |        |
| Input                 | 24V DC           |        |        |        |        |        |        |        |
| CRI                   | CRI 90           |        |        |        |        |        |        |        |
| Cutting increment     | 25mm             |        |        |        |        |        |        |        |
| LED Pitch             | 4.16mm           |        |        |        |        |        |        |        |
| LED/m                 | 120LEDs          |        |        |        |        |        |        |        |
| Width                 | 10mm             |        |        |        |        |        |        |        |
| Lumen Output          | 1940lm           | 1960lm | 1980lm | 1990lm | 1940lm | 1960lm | 1980lm | 1990lm |
| Beam Angle            | 120°             |        |        |        |        |        |        |        |
| Lifetime (rated)      | 36,000Hrs to L70 |        |        |        |        |        |        |        |
| Operating Temperature | -20°C - +40°C    |        |        |        |        |        |        |        |
| Warranty              | 5 years          |        |        |        |        |        |        |        |