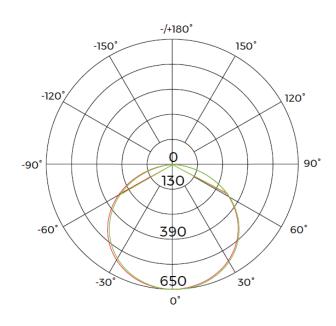

## SPECIFICATION:

|                       | IP20             |        |        | IP65   |        |        |        |        |
|-----------------------|------------------|--------|--------|--------|--------|--------|--------|--------|
| Item Code             | STR051           | STR052 | STR053 | STR054 | STR055 | STR056 | STR057 | STR058 |
| Colour Temperature    | 2700K            | 3000K  | 4000K  | 6000K  | 2700K  | 3000K  | 4000K  | 6000K  |
| Max. Power            | 19.2W            |        |        |        |        |        |        |        |
| Input                 | 24V DC           |        |        |        |        |        |        |        |
| CRI                   | CRI 90           |        |        |        |        |        |        |        |
| Cutting increment     | 25mm             |        |        |        |        |        |        |        |
| LED Pitch             | 4.16mm           |        |        |        |        |        |        |        |
| LED/m                 | 120LEDs          |        |        |        |        |        |        |        |
| Width                 | 10mm             |        |        |        |        |        |        |        |
| Lumen Output          | 1940lm           | 1960lm | 1980lm | 1990lm | 1940lm | 1960lm | 1980lm | 1990lm |
| Beam Angle            | 120°             |        |        |        |        |        |        |        |
| Lifetime (rated)      | 36,000Hrs to L70 |        |        |        |        |        |        |        |
| Operating Temperature | -20°C - +40°C    |        |        |        |        |        |        |        |
| Warranty              | 5 years          |        |        |        |        |        |        |        |