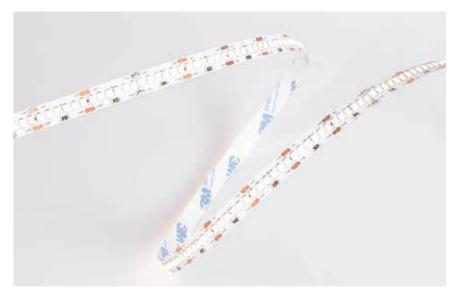

# **ULTRA HIGH POWER 19.2W LED STRIP**

This ultra high power LED strip is an ideal solution for residential and commercial spaces. Available in a variety of colour temperatures with IP20 and IP65 options for a wide range of applications.

## **FEATURES AND BENEFITS:**

- Constant Voltage 24V DC input
- 3M double coated tape for quick installation
- CRI 90 as standard for better colour appearance
- 240LED/m for shadowless effect
- Excellent heat dissipation
- Can be supplied in 5m reels or cut to size
- SDCM 3 for colour consistency
- IP65 option for humid locations